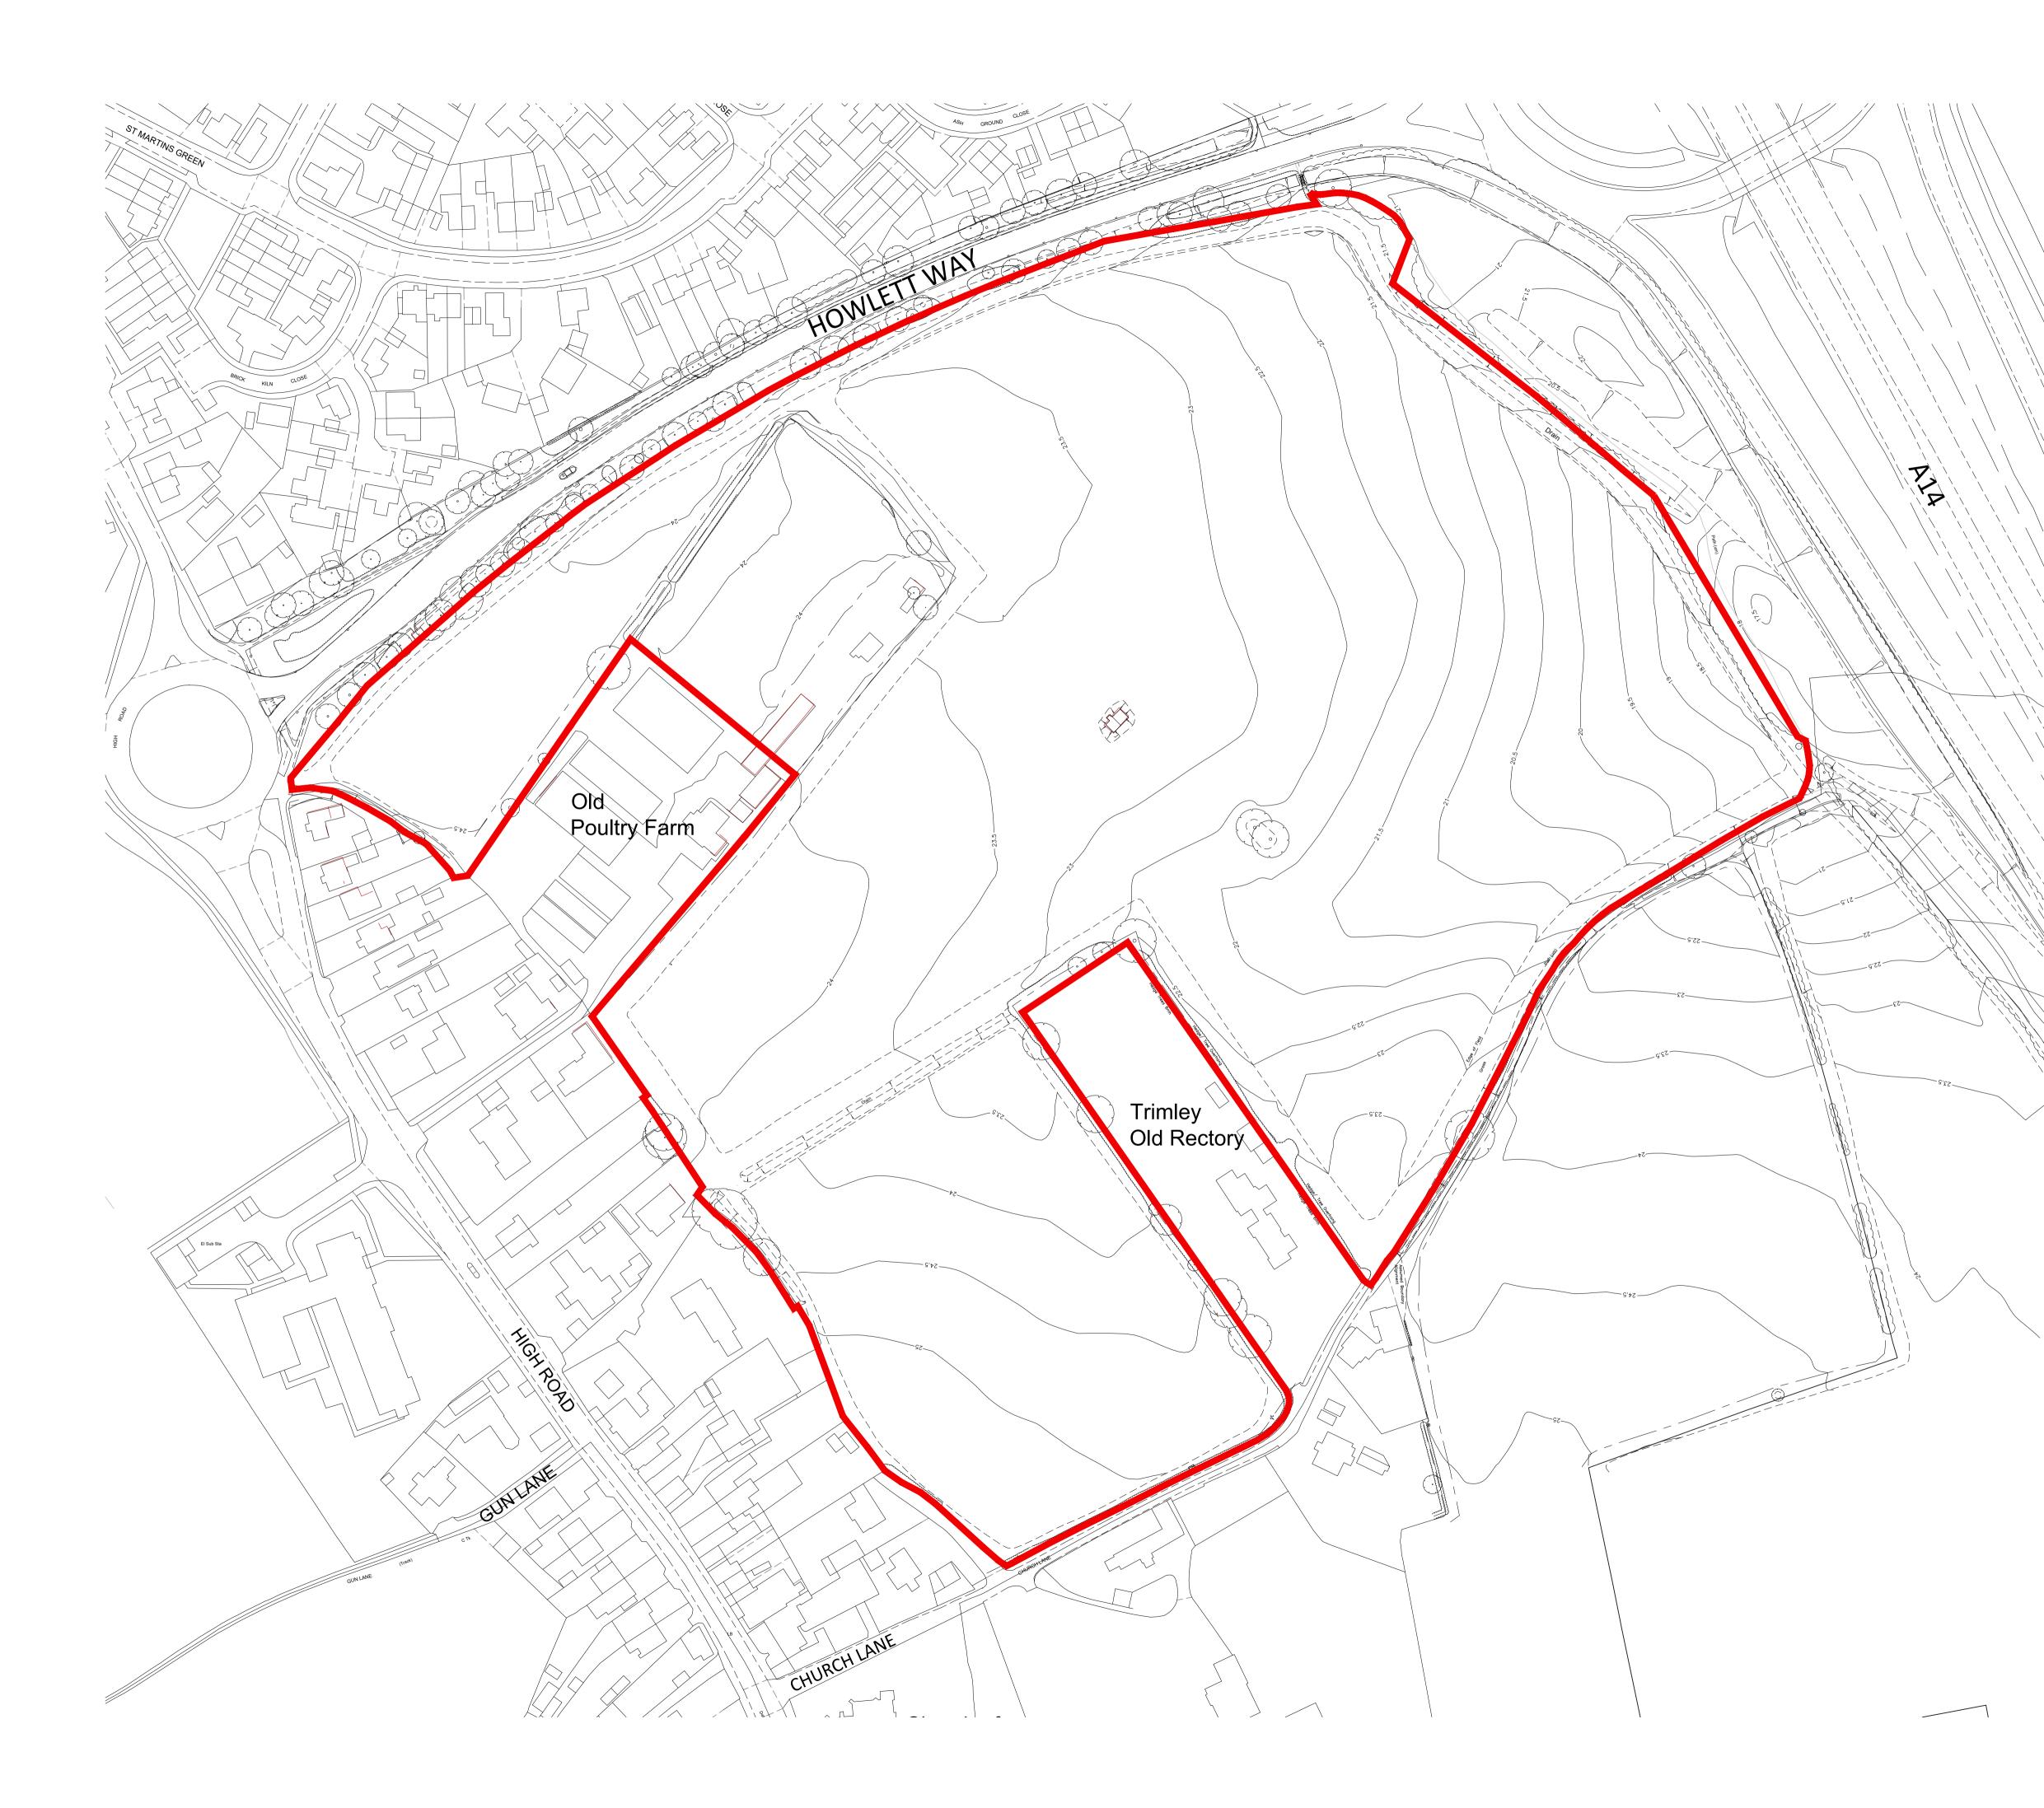

#### TRIMLEY ST MARTIN LAND OFF HOWLETT WAY RESIDENTIAL DEVELOPMENT

#### Title EXISTING SITE PLAN

Scale 1:1000 @A1 Drawn SD

Date DEC 2019 Checked AL

Drawing Number 7845/P001

Revision –